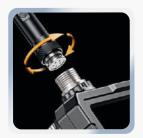

#### **Monitor Features**

180° Image Rotation

Built-in 32GB Memory Card

IP67 Waterproof

Replaceable Different Cable

LED Ring Light Illuminates the Darkest Areas

5000mAh Battery 4 Hours Working Time

Adjustable Handle

#### **Specification**

| Monitor                                                                                                                                       |                                                                       |                                                                              |
|-----------------------------------------------------------------------------------------------------------------------------------------------|-----------------------------------------------------------------------|------------------------------------------------------------------------------|
| Screen                                                                                                                                        | 5-inch IPS HD Display                                                 |                                                                              |
| Screen Resolution                                                                                                                             | 854x480 pixels (FWVGA)                                                |                                                                              |
| Image Capturing Resolution                                                                                                                    | 1920x1080 Pixels (JPG)                                                |                                                                              |
| Video Recording Resolution                                                                                                                    | 1280x720 Pixels (MOV)                                                 |                                                                              |
| Storage                                                                                                                                       | 32GB Micro SD Card                                                    |                                                                              |
| Ports                                                                                                                                         | Micro USB Charging Port / Micro SD Card Slot                          |                                                                              |
| Power Source                                                                                                                                  | 5000mAh lithium Battery                                               |                                                                              |
| Battery Life                                                                                                                                  | 5-6 Hours                                                             |                                                                              |
| Operating Temperature                                                                                                                         | 32° to 113°F (0° to 45°C)                                             |                                                                              |
| Flash Light (For Working in Dark Area)                                                                                                        | 1 Watt Cree LED                                                       |                                                                              |
| Adjustable Handle                                                                                                                             | Yes                                                                   |                                                                              |
| Probe Options                                                                                                                                 |                                                                       |                                                                              |
| Lens Type                                                                                                                                     | Probe Diameter                                                        | Probe Length                                                                 |
| Dual, Front & Side                                                                                                                            | 5.5mm                                                                 | 3m                                                                           |
| Dual, Front & Side                                                                                                                            | 8.0mm                                                                 | 5m                                                                           |
| Single Lens, Front                                                                                                                            | 3.9mm                                                                 | 1m                                                                           |
|                                                                                                                                               |                                                                       | 1111                                                                         |
| Single Lens, Front                                                                                                                            | 7.6mm                                                                 | 3m                                                                           |
| Single Lens, Front<br>Probe Stiffness                                                                                                         | 7.6mm Semi F                                                          | 3m                                                                           |
|                                                                                                                                               |                                                                       | 3m<br>ligid                                                                  |
| Probe Stiffness                                                                                                                               | Semi F                                                                | 3m<br>ligid<br>100 mm                                                        |
| Probe Stiffness<br>Depth of View (Front Camera)                                                                                               | Semi F<br>30 mm to                                                    | 3m<br>tigid<br>100 mm<br>50 mm                                               |
| Probe Stiffness<br>Depth of View (Front Camera)<br>Depth of View (Side Camera of Applicable)                                                  | Semi F<br>30 mm to<br>20 mm to                                        | 3m<br>iigid<br>100 mm<br>50 mm<br>I-Intensity LEDs                           |
| Probe Stiffness<br>Depth of View (Front Camera)<br>Depth of View (Side Camera of Applicable)<br>LED Light                                     | Semi F<br>30 mm to<br>20 mm to<br>6 Adjustable High                   | 3m<br>ligid<br>100 mm<br>50 mm<br>h-Intensity LEDs<br>Step                   |
| Probe Stiffness<br>Depth of View (Front Camera)<br>Depth of View ( Side Camera of Applicable)<br>LED Light<br>LED Adjustable Step             | Semi F<br>30 mm to<br>20 mm to<br>6 Adjustable High<br>Off + 3        | 3m<br>tigid<br>100 mm<br>50 mm<br>h-Intensity LEDs<br>Step<br>0°             |
| Probe Stiffness<br>Depth of View (Front Camera)<br>Depth of View ( Side Camera of Applicable)<br>LED Light<br>LED Adjustable Step<br>Rotation | Semi F<br>30 mm to<br>20 mm to<br>6 Adjustable High<br>Off + 3<br>180 | 3m<br>tigid<br>100 mm<br>50 mm<br>I-Intensity LEDs<br>Step<br>I <sup>°</sup> |