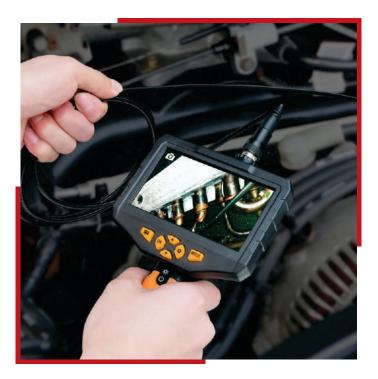

#### **Multiple Application**

Nondestructive inspection of hard-to-reach or risky places