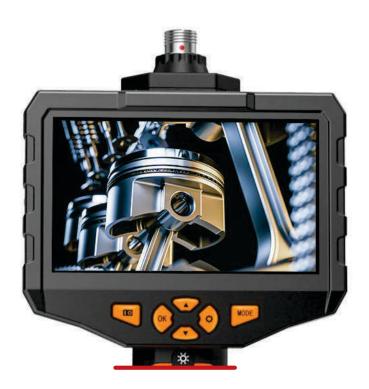

## LARGE SCREEN

00

3

5 inches Display, IPS HD technology Image More Brighter and Clearer

#### **Monitor Features**

180° Image Rotation

Built-in 32GB Memory Card

IP67 Waterproof

Replaceable Different Cable

LED Ring Light Illuminates the Darkest Areas

5000mAh Battery 4 Hours Working Time

Adjustable Handle