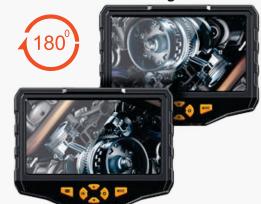

#### **Monitor Features**

180° Image Rotation

Built-in 32GB Memory Card

IP67 Waterproof

Replaceable Different Cable

LED Ring Light Illuminates the Darkest Areas

5000mAh Battery 4 Hours Working Time

Adjustable Handle