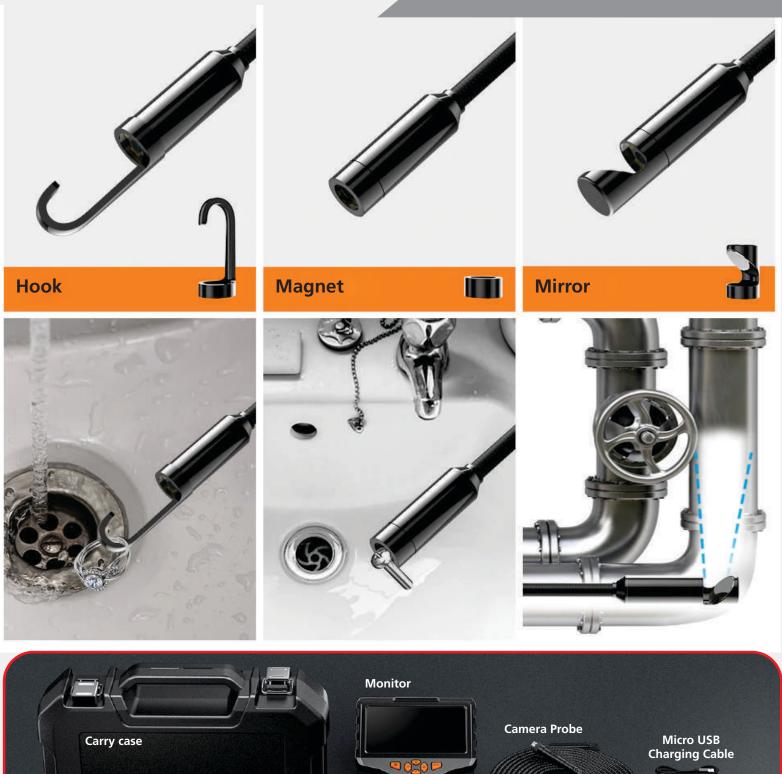

#### **Probe Camera Cable Options**

- 5.5mm Dual View Camera
- 8.0mm Dual View Camera
- 3.9mm Single View Camera 7.6mm Single View Camera

8MM-5M-DL

#### DUAL-LENS FLEXIBLE INSPECTION CAMERA PROBES

#### **Accessories & Packing**

User Manual

CATALOO