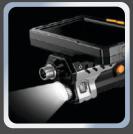

Featuring a vibrant 5-inch IPS HD display, the SVBS300 provides instant live inspection video feedback. The device comes with a built-in 32GB memory card for seamless image capture with 1080HD resolution and video recording at 720P HD resolution. The probes are equipped with adjustable LED lights, ensuring optimal visibility in even the darkest inspection areas. Additionally, the adjustable handle adds extra comfort during operation, and it incorporates an integrated LED flashlight for added convenience in low-light conditions.

#### **Monitor Features**

180° Image Rotation

Built-in 32GB Memory Card

IP67 Waterproof

Replaceable Different Cable

LED Ring Light Illuminates the Darkest Areas

5000mAh Battery 4 Hours Working Time

Adjustable Handle