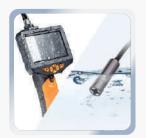

## **SVBS300 PROFESSIONAL**, **PISTOL GRIP, DUAL-LENS** INSPECTION CAMERA

The **SVBS300** is a compact and versatile professional inspection system, designed for portability and ease of use. Equipped with a **5-inch HD screen**, this handheld device offers a range of camera lens and probe options to cater to various inspection needs. Its **robust and ergonomic pistol grip design allows** for single-handed operation, with all control keys conveniently accessible.

Featuring a vibrant 5-inch IPS HD display, the SVBS300 provides instant live inspection video feedback. The device comes with a built-in 32GB memory card for seamless image capture with 1080HD resolution and video recording at 720P HD resolution. The probes are equipped with adjustable LED lights, ensuring optimal visibility in even the darkest inspection areas. Additionally, the adjustable handle adds extra comfort during operation, and it incorporates an integrated LED flashlight for added convenience in low-light conditions.