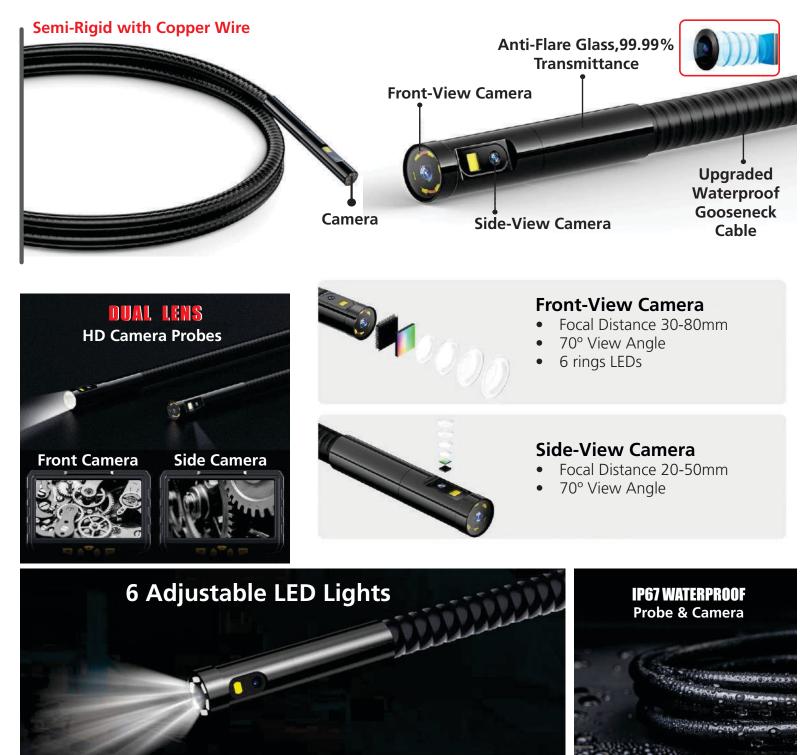

#### **Probe Camera Cable Options**

- 5.5mm Dual View Camera
- 8.0mm Dual View Camera
- 3.9mm Single View Camera 7.6mm Single View Camera

8MM-5M-DL

Featuring a vibrant 5-inch IPS HD display, the SVBS300 provides instant live inspection video feedback. The device comes with a built-in 32GB memory card for seamless image capture with 1080HD resolution and video recording at 720P HD resolution. The probes are equipped with adjustable LED lights, ensuring optimal visibility in even the darkest inspection areas. Additionally, the adjustable handle adds extra comfort during operation, and it incorporates an integrated LED flashlight for added convenience in low-light conditions.

#### **Monitor Features**

180° Image Rotation

Built-in 32GB Memory Card

IP67 Waterproof

Replaceable Different Cable

LED Ring Light Illuminates the Darkest Areas

5000mAh Battery 4 Hours Working Time

Adjustable Handle

#### DUAL-LENS FLEXIBLE INSPECTION CAMERA PROBES

#### **Specification**

| Monitor                                                                                                                                       |                                                                       |                                                                              |
|-----------------------------------------------------------------------------------------------------------------------------------------------|-----------------------------------------------------------------------|------------------------------------------------------------------------------|
| Screen                                                                                                                                        | 5-inch IPS HD Display                                                 |                                                                              |
| Screen Resolution                                                                                                                             | 854x480 pixels (FWVGA)                                                |                                                                              |
| Image Capturing Resolution                                                                                                                    | 1920x1080 Pixels (JPG)                                                |                                                                              |
| Video Recording Resolution                                                                                                                    | 1280x720 Pixels (MOV)                                                 |                                                                              |
| Storage                                                                                                                                       | 32GB Micro SD Card                                                    |                                                                              |
| Ports                                                                                                                                         | Micro USB Charging Port / Micro SD Card Slot                          |                                                                              |
| Power Source                                                                                                                                  | 5000mAh lithium Battery                                               |                                                                              |
| Battery Life                                                                                                                                  | 5-6 Hours                                                             |                                                                              |
| Operating Temperature                                                                                                                         | 32° to 113°F (0° to 45°C)                                             |                                                                              |
| Flash Light (For Working in Dark Area)                                                                                                        | 1 Watt Cree LED                                                       |                                                                              |
| Adjustable Handle                                                                                                                             | Yes                                                                   |                                                                              |
| Probe Options                                                                                                                                 |                                                                       |                                                                              |
| Lens Type                                                                                                                                     | Probe Diameter                                                        | Probe Length                                                                 |
| Dual, Front & Side                                                                                                                            | 5.5mm                                                                 | 3m                                                                           |
| Dual, Front & Side                                                                                                                            | 8.0mm                                                                 | 5m                                                                           |
| Single Lens, Front                                                                                                                            | 3.9mm                                                                 | 1m                                                                           |
|                                                                                                                                               |                                                                       | 1111                                                                         |
| Single Lens, Front                                                                                                                            | 7.6mm                                                                 | 3m                                                                           |
| Single Lens, Front<br>Probe Stiffness                                                                                                         | 7.6mm Semi F                                                          | 3m                                                                           |
|                                                                                                                                               |                                                                       | 3m<br>ligid                                                                  |
| Probe Stiffness                                                                                                                               | Semi F                                                                | 3m<br>ligid<br>100 mm                                                        |
| Probe Stiffness<br>Depth of View (Front Camera)                                                                                               | Semi F<br>30 mm to                                                    | 3m<br>tigid<br>100 mm<br>50 mm                                               |
| Probe Stiffness<br>Depth of View (Front Camera)<br>Depth of View (Side Camera of Applicable)                                                  | Semi F<br>30 mm to<br>20 mm to                                        | 3m<br>iigid<br>100 mm<br>50 mm<br>I-Intensity LEDs                           |
| Probe Stiffness<br>Depth of View (Front Camera)<br>Depth of View (Side Camera of Applicable)<br>LED Light                                     | Semi F<br>30 mm to<br>20 mm to<br>6 Adjustable High                   | 3m<br>ligid<br>100 mm<br>50 mm<br>h-Intensity LEDs<br>Step                   |
| Probe Stiffness<br>Depth of View (Front Camera)<br>Depth of View ( Side Camera of Applicable)<br>LED Light<br>LED Adjustable Step             | Semi F<br>30 mm to<br>20 mm to<br>6 Adjustable High<br>Off + 3        | 3m<br>tigid<br>100 mm<br>50 mm<br>h-Intensity LEDs<br>Step<br>0°             |
| Probe Stiffness<br>Depth of View (Front Camera)<br>Depth of View ( Side Camera of Applicable)<br>LED Light<br>LED Adjustable Step<br>Rotation | Semi F<br>30 mm to<br>20 mm to<br>6 Adjustable High<br>Off + 3<br>180 | 3m<br>tigid<br>100 mm<br>50 mm<br>I-Intensity LEDs<br>Step<br>I <sup>°</sup> |