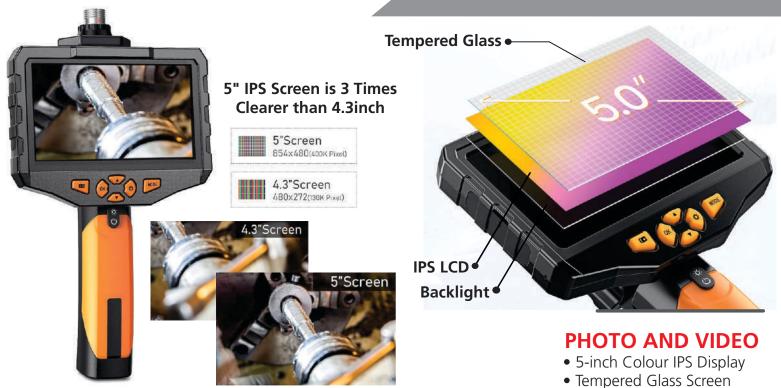

## LARGE SCREEN

00

3

5 inches Display, IPS HD technology Image More Brighter and Clearer

Featuring a vibrant 5-inch IPS HD display, the SVBS300 provides instant live inspection video feedback. The device comes with a built-in 32GB memory card for seamless image capture with 1080HD resolution and video recording at 720P HD resolution. The probes are equipped with adjustable LED lights, ensuring optimal visibility in even the darkest inspection areas. Additionally, the adjustable handle adds extra comfort during operation, and it incorporates an integrated LED flashlight for added convenience in low-light conditions.