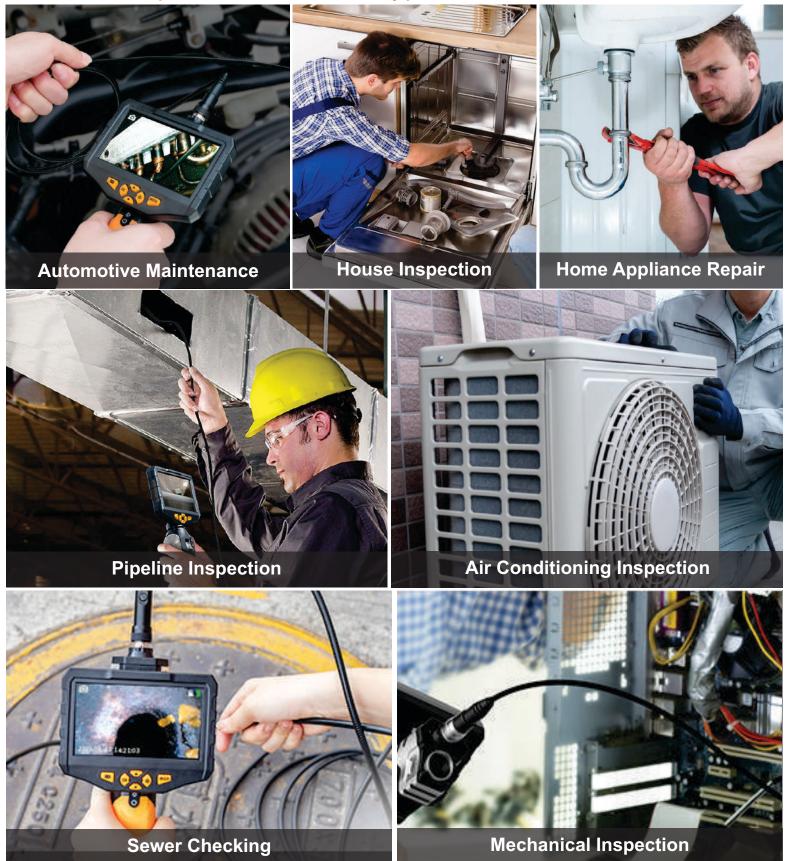

#### **Multiple Application**

Nondestructive inspection of hard-to-reach or risky places