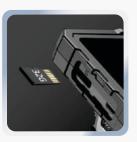

Featuring a vibrant 5-inch IPS HD display, the SVBS300 provides instant live inspection video feedback. The device comes with a built-in 32GB memory card for seamless image capture with 1080HD resolution and video recording at 720P HD resolution. The probes are equipped with adjustable LED lights, ensuring optimal visibility in even the darkest inspection areas. Additionally, the adjustable handle adds extra comfort during operation, and it incorporates an integrated LED flashlight for added convenience in low-light conditions.

#### **Specification**

| Monitor                                                                                                                                       |                                                                       |                                                                              |
|-----------------------------------------------------------------------------------------------------------------------------------------------|-----------------------------------------------------------------------|------------------------------------------------------------------------------|
| Screen                                                                                                                                        | 5-inch IPS HD Display                                                 |                                                                              |
| Screen Resolution                                                                                                                             | 854x480 pixels (FWVGA)                                                |                                                                              |
| Image Capturing Resolution                                                                                                                    | 1920x1080 Pixels (JPG)                                                |                                                                              |
| Video Recording Resolution                                                                                                                    | 1280x720 Pixels (MOV)                                                 |                                                                              |
| Storage                                                                                                                                       | 32GB Micro SD Card                                                    |                                                                              |
| Ports                                                                                                                                         | Micro USB Charging Port / Micro SD Card Slot                          |                                                                              |
| Power Source                                                                                                                                  | 5000mAh lithium Battery                                               |                                                                              |
| Battery Life                                                                                                                                  | 5-6 Hours                                                             |                                                                              |
| Operating Temperature                                                                                                                         | 32° to 113°F (0° to 45°C)                                             |                                                                              |
| Flash Light (For Working in Dark Area)                                                                                                        | 1 Watt Cree LED                                                       |                                                                              |
| Adjustable Handle                                                                                                                             | Yes                                                                   |                                                                              |
| Probe Options                                                                                                                                 |                                                                       |                                                                              |
| Lens Type                                                                                                                                     | Probe Diameter                                                        | Probe Length                                                                 |
| Dual, Front & Side                                                                                                                            | 5.5mm                                                                 | 3m                                                                           |
| Dual, Front & Side                                                                                                                            | 8.0mm                                                                 | 5m                                                                           |
| Single Lens, Front                                                                                                                            | 3.9mm                                                                 | 1m                                                                           |
|                                                                                                                                               |                                                                       | 1111                                                                         |
| Single Lens, Front                                                                                                                            | 7.6mm                                                                 | 3m                                                                           |
| Single Lens, Front<br>Probe Stiffness                                                                                                         | 7.6mm Semi F                                                          | 3m                                                                           |
|                                                                                                                                               |                                                                       | 3m<br>ligid                                                                  |
| Probe Stiffness                                                                                                                               | Semi F                                                                | 3m<br>ligid<br>100 mm                                                        |
| Probe Stiffness<br>Depth of View (Front Camera)                                                                                               | Semi F<br>30 mm to                                                    | 3m<br>tigid<br>100 mm<br>50 mm                                               |
| Probe Stiffness<br>Depth of View (Front Camera)<br>Depth of View (Side Camera of Applicable)                                                  | Semi F<br>30 mm to<br>20 mm to                                        | 3m<br>iigid<br>100 mm<br>50 mm<br>I-Intensity LEDs                           |
| Probe Stiffness<br>Depth of View (Front Camera)<br>Depth of View (Side Camera of Applicable)<br>LED Light                                     | Semi F<br>30 mm to<br>20 mm to<br>6 Adjustable High                   | 3m<br>ligid<br>100 mm<br>50 mm<br>h-Intensity LEDs<br>Step                   |
| Probe Stiffness<br>Depth of View (Front Camera)<br>Depth of View ( Side Camera of Applicable)<br>LED Light<br>LED Adjustable Step             | Semi F<br>30 mm to<br>20 mm to<br>6 Adjustable High<br>Off + 3        | 3m<br>tigid<br>100 mm<br>50 mm<br>h-Intensity LEDs<br>Step<br>0°             |
| Probe Stiffness<br>Depth of View (Front Camera)<br>Depth of View ( Side Camera of Applicable)<br>LED Light<br>LED Adjustable Step<br>Rotation | Semi F<br>30 mm to<br>20 mm to<br>6 Adjustable High<br>Off + 3<br>180 | 3m<br>tigid<br>100 mm<br>50 mm<br>I-Intensity LEDs<br>Step<br>I <sup>°</sup> |