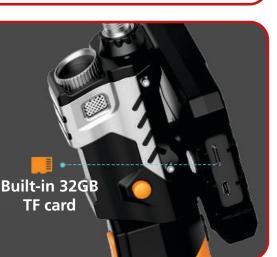

Featuring a vibrant 5-inch IPS HD display, the SVBS300 provides instant live inspection video feedback. The device comes with a built-in 32GB memory card for seamless image capture with 1080HD resolution and video recording at 720P HD resolution. The probes are equipped with adjustable LED lights, ensuring optimal visibility in even the darkest inspection areas. Additionally, the adjustable handle adds extra comfort during operation, and it incorporates an integrated LED flashlight for added convenience in low-light conditions.

#### **Monitor Features**

180° Image Rotation

Built-in 32GB Memory Card

IP67 Waterproof

Replaceable Different Cable

LED Ring Light Illuminates the Darkest Areas

5000mAh Battery 4 Hours Working Time

Adjustable Handle

#### **Specification**

| Monitor                                                                                                                                       |                                                                       |                                                                              |
|-----------------------------------------------------------------------------------------------------------------------------------------------|-----------------------------------------------------------------------|------------------------------------------------------------------------------|
| Screen                                                                                                                                        | 5-inch IPS HD Display                                                 |                                                                              |
| Screen Resolution                                                                                                                             | 854x480 pixels (FWVGA)                                                |                                                                              |
| Image Capturing Resolution                                                                                                                    | 1920x1080 Pixels (JPG)                                                |                                                                              |
| Video Recording Resolution                                                                                                                    | 1280x720 Pixels (MOV)                                                 |                                                                              |
| Storage                                                                                                                                       | 32GB Micro SD Card                                                    |                                                                              |
| Ports                                                                                                                                         | Micro USB Charging Port / Micro SD Card Slot                          |                                                                              |
| Power Source                                                                                                                                  | 5000mAh lithium Battery                                               |                                                                              |
| Battery Life                                                                                                                                  | 5-6 Hours                                                             |                                                                              |
| Operating Temperature                                                                                                                         | 32° to 113°F (0° to 45°C)                                             |                                                                              |
| Flash Light (For Working in Dark Area)                                                                                                        | 1 Watt Cree LED                                                       |                                                                              |
| Adjustable Handle                                                                                                                             | Yes                                                                   |                                                                              |
| Probe Options                                                                                                                                 |                                                                       |                                                                              |
| Lens Type                                                                                                                                     | Probe Diameter                                                        | Probe Length                                                                 |
| Dual, Front & Side                                                                                                                            | 5.5mm                                                                 | 3m                                                                           |
| Dual, Front & Side                                                                                                                            | 8.0mm                                                                 | 5m                                                                           |
| Single Lens, Front                                                                                                                            | 3.9mm                                                                 | 1m                                                                           |
|                                                                                                                                               |                                                                       | 1111                                                                         |
| Single Lens, Front                                                                                                                            | 7.6mm                                                                 | 3m                                                                           |
| Single Lens, Front<br>Probe Stiffness                                                                                                         | 7.6mm Semi F                                                          | 3m                                                                           |
|                                                                                                                                               |                                                                       | 3m<br>ligid                                                                  |
| Probe Stiffness                                                                                                                               | Semi F                                                                | 3m<br>ligid<br>100 mm                                                        |
| Probe Stiffness<br>Depth of View (Front Camera)                                                                                               | Semi F<br>30 mm to                                                    | 3m<br>tigid<br>100 mm<br>50 mm                                               |
| Probe Stiffness<br>Depth of View (Front Camera)<br>Depth of View (Side Camera of Applicable)                                                  | Semi F<br>30 mm to<br>20 mm to                                        | 3m<br>iigid<br>100 mm<br>50 mm<br>I-Intensity LEDs                           |
| Probe Stiffness<br>Depth of View (Front Camera)<br>Depth of View (Side Camera of Applicable)<br>LED Light                                     | Semi F<br>30 mm to<br>20 mm to<br>6 Adjustable High                   | 3m<br>ligid<br>100 mm<br>50 mm<br>h-Intensity LEDs<br>Step                   |
| Probe Stiffness<br>Depth of View (Front Camera)<br>Depth of View ( Side Camera of Applicable)<br>LED Light<br>LED Adjustable Step             | Semi F<br>30 mm to<br>20 mm to<br>6 Adjustable High<br>Off + 3        | 3m<br>tigid<br>100 mm<br>50 mm<br>h-Intensity LEDs<br>Step<br>0°             |
| Probe Stiffness<br>Depth of View (Front Camera)<br>Depth of View ( Side Camera of Applicable)<br>LED Light<br>LED Adjustable Step<br>Rotation | Semi F<br>30 mm to<br>20 mm to<br>6 Adjustable High<br>Off + 3<br>180 | 3m<br>tigid<br>100 mm<br>50 mm<br>I-Intensity LEDs<br>Step<br>I <sup>°</sup> |