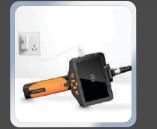

## **SVBS300 PROFESSIONAL**, **PISTOL GRIP, DUAL-LENS** INSPECTION CAMERA

The **SVBS300** is a compact and versatile professional inspection system, designed for portability and ease of use. Equipped with a **5-inch HD screen**, this handheld device offers a range of camera lens and probe options to cater to various inspection needs. Its **robust and ergonomic pistol grip design allows** for single-handed operation, with all control keys conveniently accessible.

#### **Multiple Application**

Nondestructive inspection of hard-to-reach or risky places